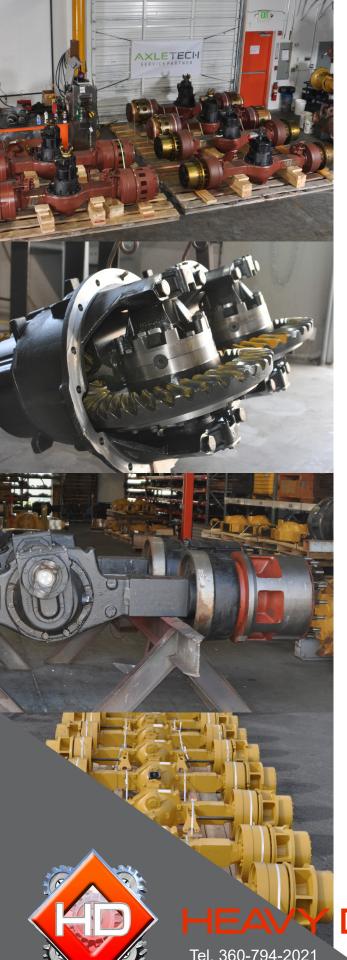

## **NEW - USED - REBUILT**

AXLES - DIFFERENTIALS
WET DISC BRAKES - HUBS
HOUSING - BRAKE DRUMS
PLANETARIES - GEAR SETS
SPINDLES - GEARS
COMPLETE AXLE ASSEMBLIES

## **CUSTOM AXLES**

TANDEM AXLES BUILT TO CUSTOM SPEC 44,000 LBS TO 180,000 LBS SPECALIZING IN 16" & 20" BRAKES FRONT AXLE PARTS 20,000 LBS TO 50,000 LBS CAPACITY