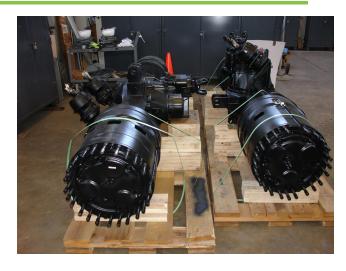

#### **CUSTOM AXLES**

TANDEM AXLES BUILT TO CUSTOM SPEC 44,000 LBS TO 180,000 LBS SPECALIZING IN 16" & 20" BRAKES FRONT AXLE PARTS 20,000 LBS TO 50,000 LBS CAPACITY