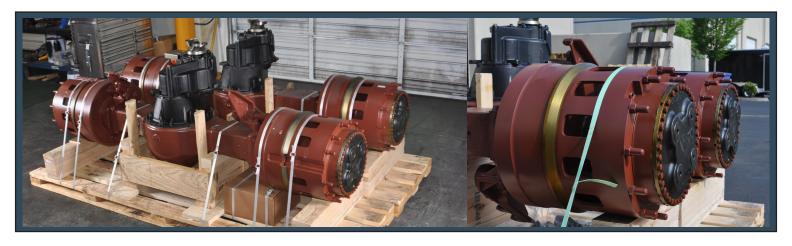

#### **CUSTOM AXLES**

TANDEM AXLES BUILT TO CUSTOM SPEC 44,000 LBS TO 180,000 LBS SPECALIZING IN 16" & 20" BRAKES FRONT AXLE PARTS 20,000 LBS TO 50,000 LBS CAPACITY